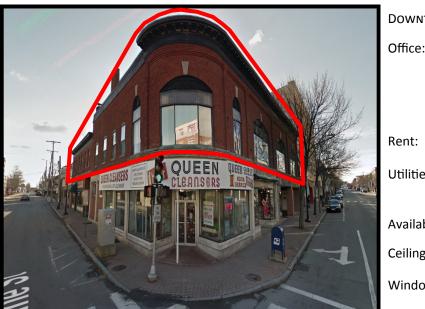

#### DOWNTOWN WALTHAM; between Pine and Gordon Streets Office: 7 500 rsf total (divisible) - second floor

| Office.          |                                                                                                                                                     |
|------------------|-----------------------------------------------------------------------------------------------------------------------------------------------------|
|                  | Note: Currently divided in to 3 areas (4,420 rsf,<br>1,610 rsf, 1,500 rsf) however other feasible<br>configurations will be considered if necessary |
| Rent:            | Low to mid \$20's/rsf/yr                                                                                                                            |
| Utilities:       | Separately metered; electric (lights, out-<br>lets & AC), gas (heat), water & sewer                                                                 |
| Availability:    | Immediate                                                                                                                                           |
| Ceiling Heights: | 10' to finish 12' to deck (estimated)                                                                                                               |
| Window Line:     | 90' on Moody Street<br>105' on Pine Street                                                                                                          |