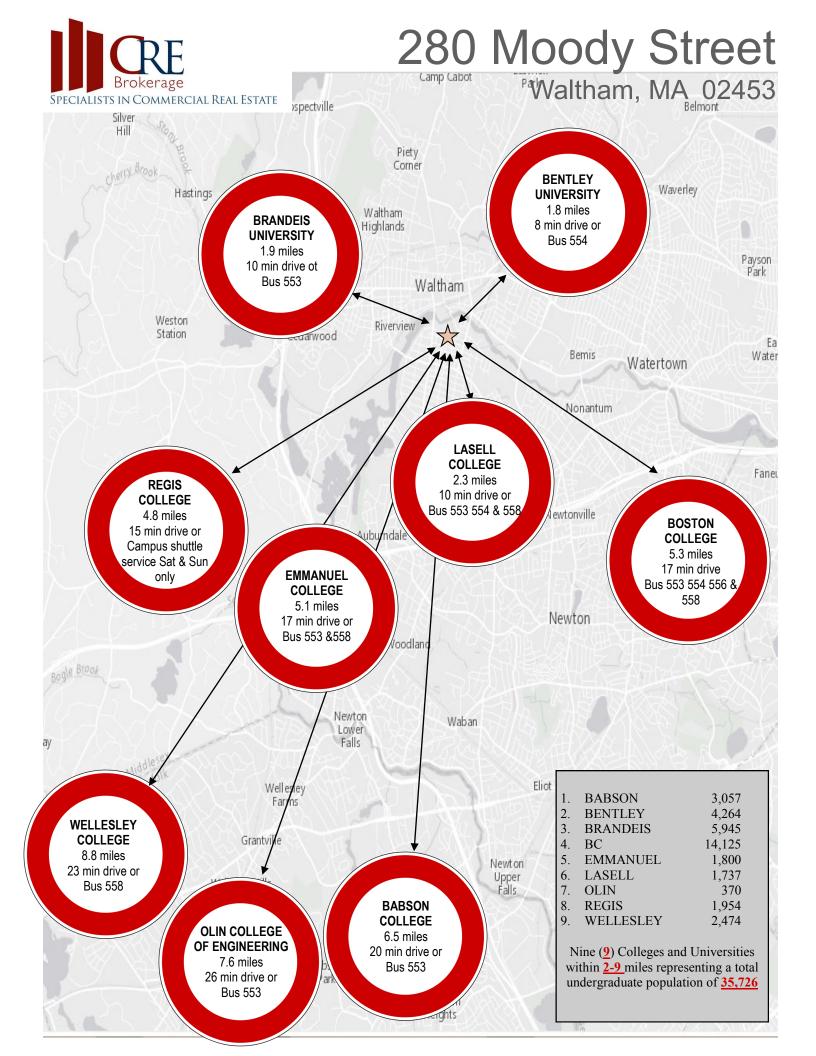

|
| Window Line:     | 90' on Moody Street<br>105' on Pine Street                                                                                                          |



Note: Every effort has been made to furnish the most accurate information available on this property. However, all statements and conditions contained herein are subject to errors, omissions, prior lease, sale or removal from the market without notice.



#### 280 Moody Street Waltham, MA 02453



Note: Every effort has been made to furnish the most accurate information available on this property. However, all statements and conditions contained herein are subject to errors, omissions, prior lease, sale or removal from the market without notice.





### 280 Moody Street Waltham, MA 02453





#### 280 Moody Street Waltham, MA 02453