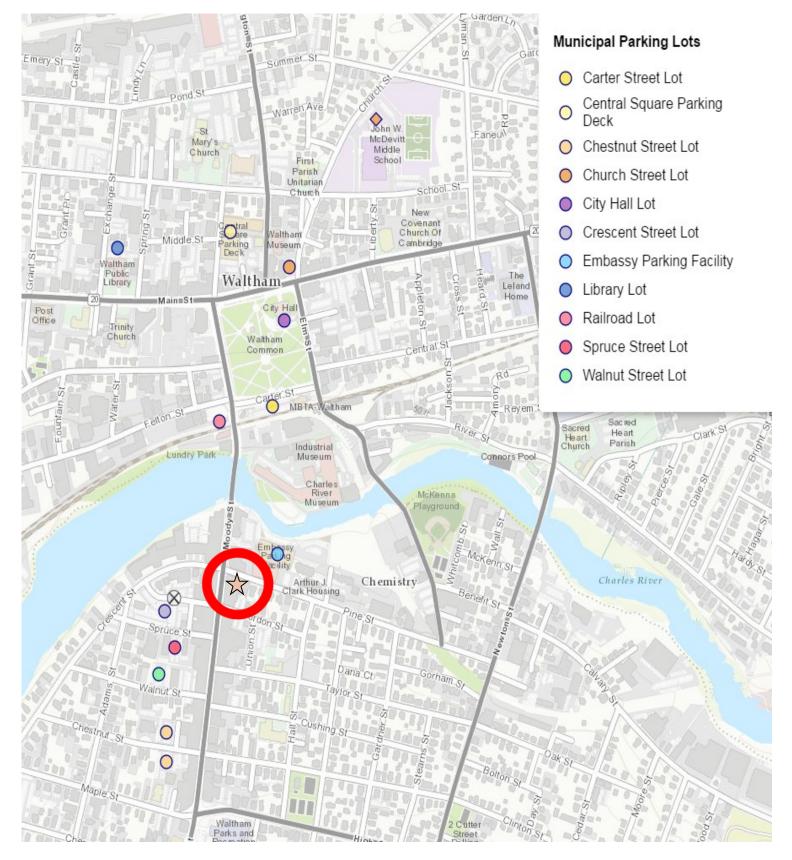

## 280 Moody Street Waltham, MA 02453

Sixty State Street Boston, MA 02109 **p.** 617 725 0200

#### DOWNTOWN WALTHAM; between Pine and Gordon Streets Office: 7 500 rsf total (divisible) - second floor

| Office.          |                                                                                                                                                     |
|------------------|-----------------------------------------------------------------------------------------------------------------------------------------------------|
|                  | Note: Currently divided in to 3 areas (4,420 rsf,<br>1,610 rsf, 1,500 rsf) however other feasible<br>configurations will be considered if necessary |
| Rent:            | Low to mid \$20's/rsf/yr                                                                                                                            |
| Utilities:       | Separately metered; electric (lights, out-<br>lets & AC), gas (heat), water & sewer                                                                 |
| Availability:    | Immediate                                                                                                                                           |
| Ceiling Heights: | 10' to finish 12' to deck (estimated)                                                                                                               |
| Window Line:     | 90' on Moody Street<br>105' on Pine Street                                                                                                          |