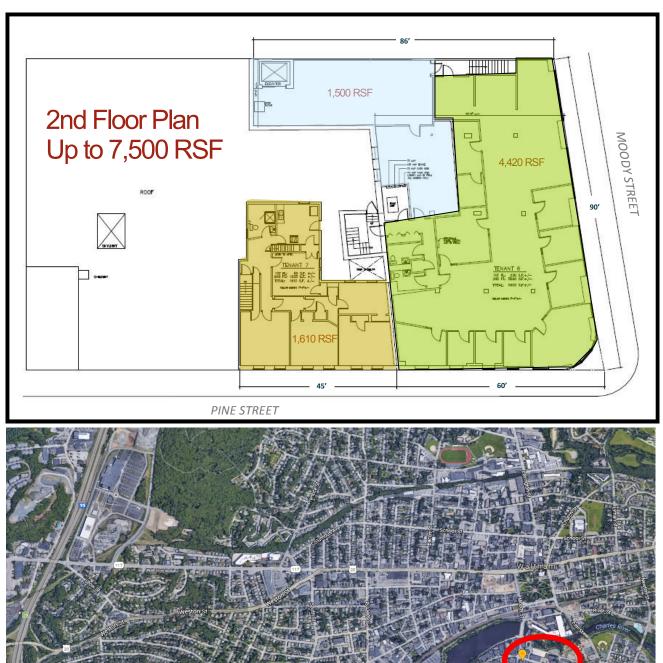

#### DOWNTOWN WALTHAM; between Pine and Gordon Streets Office: 7 500 rsf total (divisible) - second floor

| Office.          |                                                                                                                                                     |
|------------------|-----------------------------------------------------------------------------------------------------------------------------------------------------|
|                  | Note: Currently divided in to 3 areas (4,420 rsf,<br>1,610 rsf, 1,500 rsf) however other feasible<br>configurations will be considered if necessary |
| Rent:            | Low to mid \$20's/rsf/yr                                                                                                                            |
| Utilities:       | Separately metered; electric (lights, out-<br>lets & AC), gas (heat), water & sewer                                                                 |
| Availability:    | Immediate                                                                                                                                           |
| Ceiling Heights: | 10' to finish 12' to deck (estimated)                                                                                                               |
| Window Line:     | 90' on Moody Street<br>105' on Pine Street                                                                                                          |