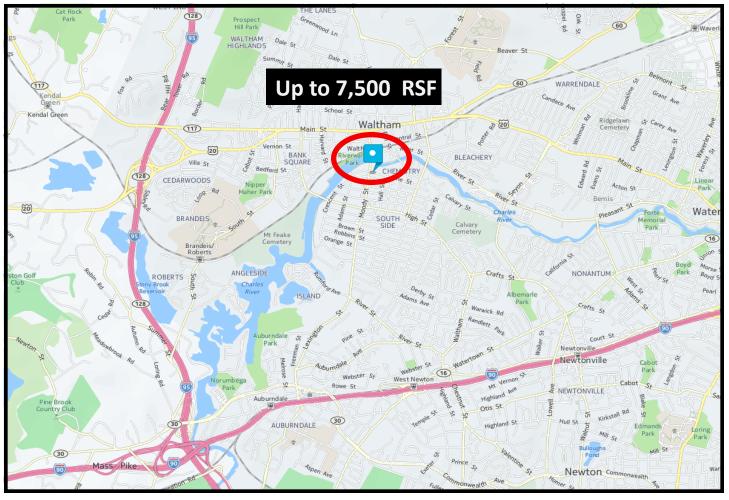

#### DOWNTOWN WALTHAM; between Pine and Gordon Streets Office: 7 500 rsf total (divisible) - second floor

| Office.          |                                                                                                                                                     |
|------------------|-----------------------------------------------------------------------------------------------------------------------------------------------------|
|                  | Note: Currently divided in to 3 areas (4,420 rsf,<br>1,610 rsf, 1,500 rsf) however other feasible<br>configurations will be considered if necessary |
| Rent:            | Low to mid \$20's/rsf/yr                                                                                                                            |
| Utilities:       | Separately metered; electric (lights, out-<br>lets & AC), gas (heat), water & sewer                                                                 |
| Availability:    | Immediate                                                                                                                                           |
| Ceiling Heights: | 10' to finish 12' to deck (estimated)                                                                                                               |
| Window Line:     | 90' on Moody Street<br>105' on Pine Street                                                                                                          |